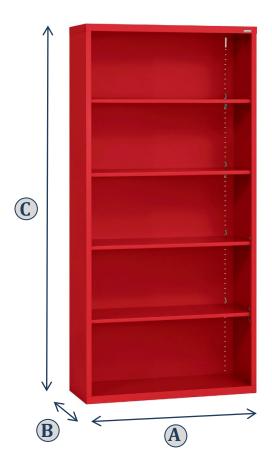

## **Product Specifications**

| A. Overall Width (in.)                              | 36                           | Cabinet Material       | Cold Roll Steel                             |
|-----------------------------------------------------|------------------------------|------------------------|---------------------------------------------|
| B. Overall Depth (in.)                              | 12                           | Finish                 | Powder Coat                                 |
| C. Overall Height (in.)                             | 72                           | Color(s) Available     | All colors listed above                     |
| Total Shelf Spaces                                  | 5                            | Unit Weight (lbs.)     | 63                                          |
| Adjustable Shelves                                  | 4                            | Shipping Weight (lbs.) | 87                                          |
| Shelf Capacity (lbs.)<br>(evenly distributed loads) | 200                          | Shipping Location(s)   | PA, CA                                      |
|                                                     |                              | Certifications         | ANSI/BIFMA, GREENGUARD                      |
| Storage Volume (cu. ft.)                            | 18.0 <i>f t</i> <sup>3</sup> | Warranty               | 5-YEAR against Manufacturer's defects       |
| Handle Type                                         | NA                           | Cabinet Includes       | (4) adjustable shelves, (16) shelf<br>clips |
| Locking Mechanism                                   | NA                           |                        |                                             |
| Door Type                                           | NA                           |                        |                                             |