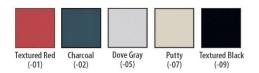

**Colors:** 

| Cabinet Material       | Cold Roll Steel                         |
|------------------------|-----------------------------------------|
| Finish                 | Powder Coat                             |
| Color(s) Available     | All colors listed above                 |
| Unit Weight (lbs.)     | 43                                      |
| Shipping Weight (lbs.) | 64                                      |
| Shipping Location(s)   | PA, CA                                  |
| Certifications         | ANSI/BIFMA, GREENGUARD                  |
| Warranty               | 5-YEAR against Manufacturer's defects   |
| Cabinet Includes       | (2) adjustable shelves, (8) shelf clips |