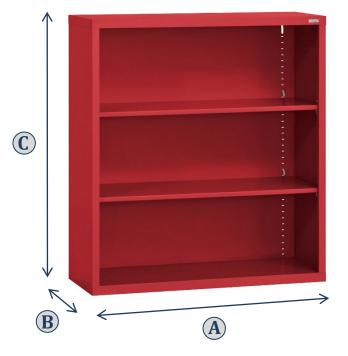

## **Product Overview**

## **Product Specifications**

| A. Overall Width (in.)                           | 36       |
|--------------------------------------------------|----------|
| B. Overall Depth (in.)                           | 12       |
| C. Overall Height (in.)                          | 36       |
| Total Shelf Spaces                               | 3        |
| Adjustable Shelves                               | 2        |
| Shelf Capacity (lbs.) (evenly distributed loads) | 200      |
| Storage Volume (cu. ft.)                         | $9 ft^3$ |
| Handle Type                                      | NA       |
| Locking Mechanism                                | NA       |
| Door Type                                        | NA       |