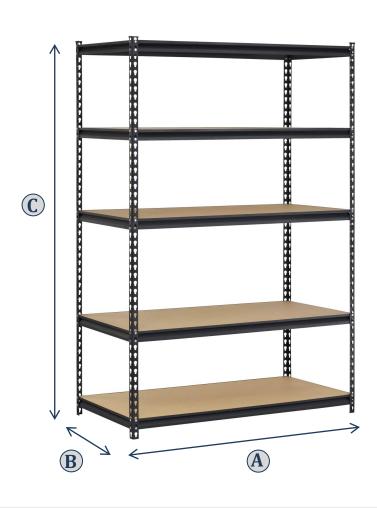

## **Product Specifications**

| A. Overall Width (in.)                                | 48                           |
|-------------------------------------------------------|------------------------------|
| B. Overall Depth (in.)                                | 24                           |
| C. Overall Height (in.)                               | 72                           |
| Shelf Size (in.)                                      | 47.906 W x 23.906 D x .375 H |
| Shelf Levels                                          | 5                            |
| Shelf Adjustments                                     | 1-1/2" increments            |
| Shelf Capacity (lbs.) (evenly distributed loads)      | 800                          |
| Total Unit Capacity (lbs.) (evenly distributed loads) | 4,000                        |
| Frame Material                                        | Steel                        |
| Decking Material                                      | Particleboard                |