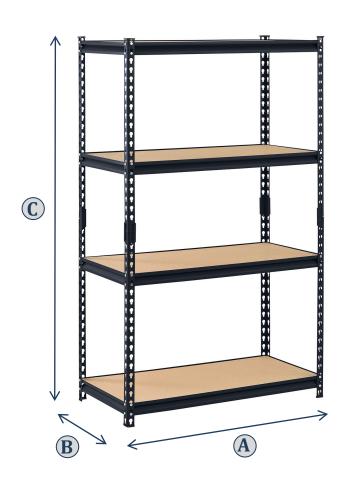

## **Product Specifications**

| A. Overall Width (in.)                                | 36                           |
|-------------------------------------------------------|------------------------------|
| B. Overall Depth (in.)                                | 18                           |
| C. Overall Height (in.)                               | 60                           |
| Shelf Size (in.)                                      | 35.906 W x 17.906 D x .375 H |
| Shelf Levels                                          | 4                            |
| Shelf Adjustments                                     | 1-1/2" increments            |
| Shelf Capacity (lbs.)<br>(evenly distributed loads)   | 800                          |
| Total Unit Capacity (lbs.) (evenly distributed loads) | 3,200                        |
| Frame Material                                        | Steel                        |
| Decking Material                                      | Particleboard                |